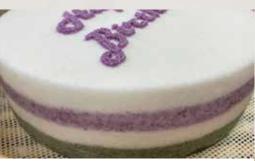

# Round Rice Cake (8")

Choose from four delightful varieties of rice cake, with the option to customize with beautiful flower decorations and personalized lettering.

\$65

#### Coloured

\$70

**Choose 1 Colour** 

(Mugwort/Strawberry/Sweet Pumpkin)

I Two Tone

\$75

\$80

Plain + Choose 1 Colour (Mugwort/Strawberry/Sweet Pumpkin)

Plain + Sweet Potato + Mugwort

Flowers / Lettering Choice of 1 (\$10) or 2 (\$15)

\*Colour(random): Yellow [Pumpkin], Green [Mugwort], Pink [Strawberry]