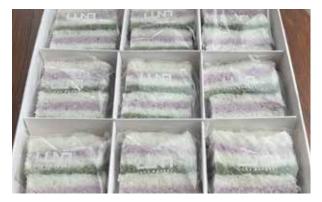

#### **Rainbow**

| 1 Box | <br>\$39 | 3 Вох | <br><b>\$117</b> |
|-------|----------|-------|------------------|
| 2 Box | <br>\$78 | 4 Box | <br>\$156        |