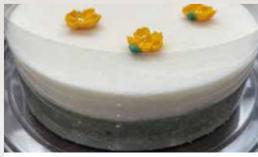

# Round Rice Cake (8")

Choose from four delightful varieties of rice cake, with the option to customize with beautiful flower decorations and personalized lettering.

\$65

#### Coloured

\$70

**Choose 1 Colour** 

(Mugwort/Strawberry/Sweet Pumpkin)

I Two Tone

\$75

\$80

Plain + Choose 1 Colour (Mugwort/Strawberry/Sweet Pumpkin)

Plain + Sweet Potato + Mugwort

Flowers / Lettering Choice of 1 (\$10) or 2 (\$15)

\*Colour(random): Yellow [Pumpkin], Green [Mugwort], Pink [Strawberry]