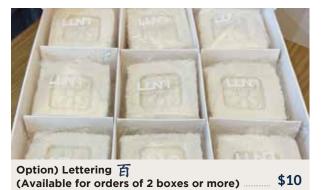

#### **Snow White**

| 1 Box | <br>\$33 | 3 Вох | \$99  |
|-------|----------|-------|-------|
| 2 Box | <br>\$66 | 4 Box | \$132 |

# Round Rice Cake (8")

Choose from four delightful varieties of rice cake, with the option to customize with beautiful flower decorations and personalized lettering.

\$65

Plain + Sweet Potato + Mugwort

Flowers / Lettering Choice of 1 (\$10) or 2 (\$15)

\*Colour(random): Yellow [Pumpkin], Green [Mugwort], Pink [Strawberry]