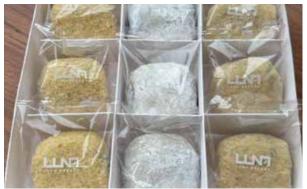

#### Half Moon 1kg

(Colour: White[Plain], Green[Mugwort])

| - 4 |    | 4=0  |
|-----|----|------|
| 1   | Kδ | \$50 |